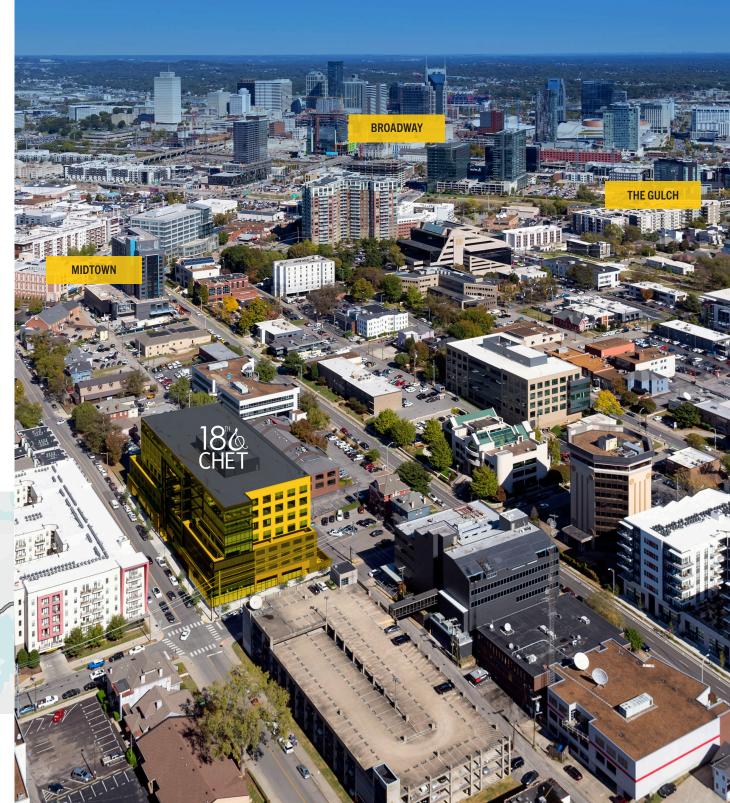

### STAND OUT FROM THE CROWD

Ideally located in Midtown's historic Music Row, 18th & Chet's unique design was inspired by Chet Atkins and the lasting impact he made on the music community. The mixed-use office building's raw and gritty nature is well-suited to the creative class of tenants within Nashville's historic Music Row, showcasing a modern industrial style consisting of exposed steel, concrete, brick and wood.

The steel frame element surrounding the terraces within the building's center represents an abstracted guitar head from one of Chet's custom-designed guitars.

> 10-story, 135,000 SF mixed-use office property in the heart of Music Row