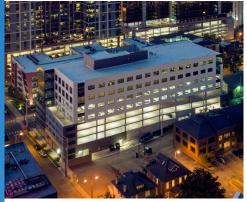

### STAND OUT FROM THE CROWD

Ideally located in Midtown's historic Music Row, 18th & Chet's unique design was inspired by Chet Atkins and the lasting impact he made on the music community. The mixed-use office building's raw and gritty nature is well-suited to the creative class of tenants within Nashville's historic Music Row, showcasing a modern industrial style consisting of exposed steel, concrete, brick and wood.

The steel frame element surrounding the terraces within the building's center represents an abstracted guitar head from one of Chet's custom-designed guitars.

> 10-story, 135,000 SF mixed-use office property in the heart of Music Row