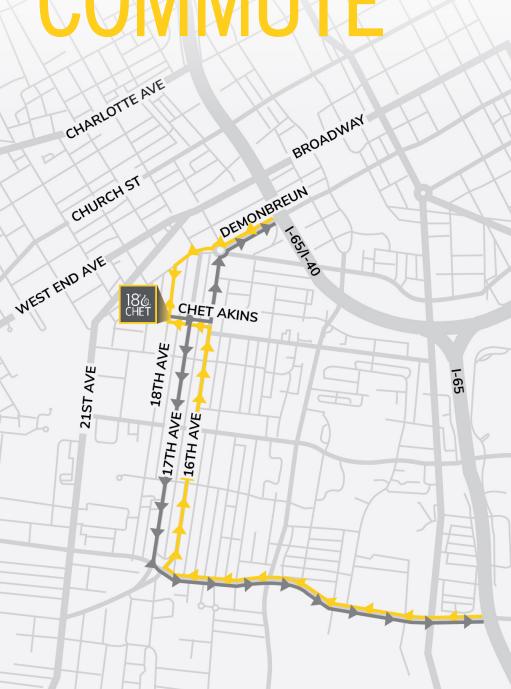

Republic
- 8 Jason's Deli
- 9 Hattie B's Hot Chicken
- 10 Superica
- 11 Otaku Ramen
- 12 Flatiron
- 13 Nada
- 14 The Catbird Seat
- 15 Milk & Honey
- 16 Whiskey Kitchen
- 17 Virago
- 18 Taziki's
- 19 Biscuit Love
- 20 Peg Leg Porker

#### HOTELS

- 1 Graduate Hotel Nashville
- 2 Virgin Hotel Nashville
- 3 Grand Hyatt Nashville
- **4** JW Marriott Nashville
- **5** W Hotel Nashville
- 6 Thompson Nashville
- 7 The Westin Nashville
- 8 Autograph Collection
- 9 Union Station Hotel
- 10 Embassy Suites by Hilton11 Loews Vanderbilt
- Loews Vand
- 12 Plaza Hotel

#### HOUSING

1 Kenect Nashville

1-65

- 2 The Morris
- 3 Skyhouse
- 4 Aertson Midtown
- 5 1505 Demonbreun
- 6 Camden Music Row
- 7 2010 West End
- 8 Millennium Music Row
- 9 Artisan on 18th
- 10 The Cadence

## DON'T SWEAT THE COMMUTE



**DRIVE TIME RADIUS MAP** 



#### **DRIVE TIMES FROM 18TH & CHET**

| 1  | Vanderbilt University | 0.3 miles  | 1 min  |
|----|-----------------------|------------|--------|
| 2  | Belmont University    | 0.9 miles  | 3 min  |
| 3  | Downtown              | 1.4 miles  | 6 min  |
| 4  | Germantown            | 3.1 miles  | 17 min |
| 5  | Green Hills           | 3.3 miles  | 12 min |
| 6  | Belle Meade           | 4.2 miles  | 13 min |
| 7  | Nations               | 6.4 miles  | 19 min |
| 8  | BNA Airport           | 8.2 miles  | 11 min |
| 9  | Brentwood             | 9.9 miles  | 15 min |
| 10 | Hendersonville        | 19.0 miles | 25 min |
| 11 | Franklin              | 21.1 miles | 27 min |

### EVERYTHING YOU NEED, AND DIDN'T KNOW YOU NANED



Proposed fitness area and locker rooms