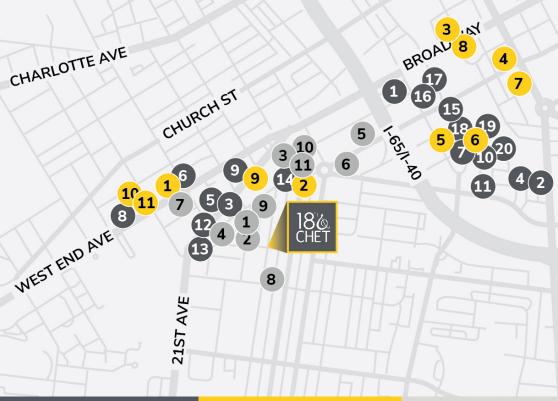

## A NEIGHBORHOOD TO SING ABOUT

#### RESTAURANTS

- 1 Adele's
- 2 Arnold's Country Kitchen
- **3** Urban Cookhouse
- 4 Chef and I
- 5 Tavern
- 6 Amerigo
- **7** Burger Republic
- 8 Jason's Deli
- 9 Hattie B's Hot Chicken
- 10 Superica
- 11 Otaku Ramen
- 12 Flatiron
- 13 Nada
- 14 The Catbird Seat
- 15 Milk & Honey
- 16 Whiskey Kitchen
- 17 Virago
- 18 Taziki's
- 19 Biscuit Love
- 20 Peg Leg Porker

#### HOTELS

- 1 Graduate Hotel Nashville
- 2 Virgin Hotel Nashville
- 3 Grand Hyatt Nashville
- **4** JW Marriott Nashville
- **5** W Hotel Nashville
- 6 Thompson Nashville
- 7 The Westin Nashville
- 8 Autograph Collection
- 9 Union Station Hotel
- 10 Embassy Suites by Hilton11 Loews Vanderbilt
- Loews Vand
- 12 Plaza Hotel

#### HOUSING

1 Kenect Nashville

1-65

- 2 The Morris
- 3 Skyhouse
- 4 Aertson Midtown
- 5 1505 Demonbreun
- 6 Camden Music Row
- 7 2010 West End
- 8 Millennium Music Row
- 9 Artisan on 18th
- 10 The Cadence