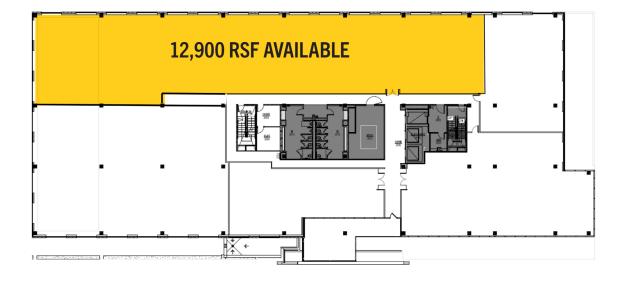

12,000 SF available for lease (9th floor)

Downtown views

Podium parking

Æ

# AVAILABLE SPACE 9TH FLOOR