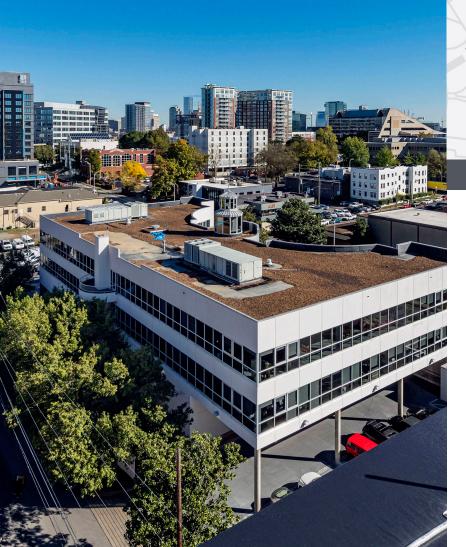

### STAND OUT FROM THE CROWD

Ideally located in Midtown's historic Music Row, 18th & Chet's unique design was inspired by Chet Atkins and the lasting impact he made on the music community. The mixed-use office building's raw and gritty nature is well-suited to the creative class of tenants within Nashville's historic Music Row, showcasing a modern industrial style consisting of exposed steel, concrete, brick and wood.

The steel frame element surrounding the terraces within the building's center represents an abstracted guitar head from one of Chet's custom-designed guitars.

> 10-story, 135,000 SF mixed-use office property in the heart of Music Row