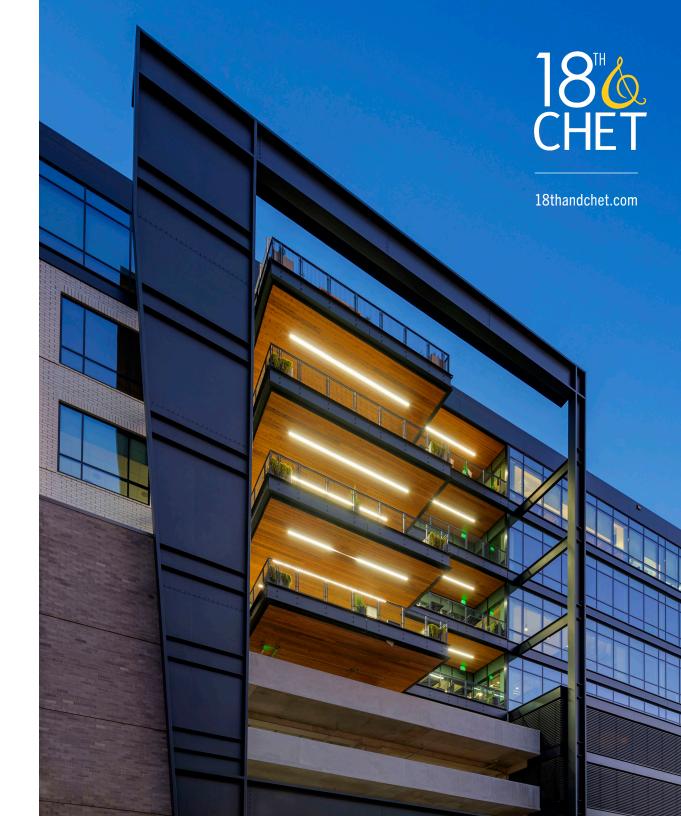

## REDEFINING MUSIC ROW

TKINS PL

### STAND OUT FROM THE CROWD

Ideally located in Midtown's historic Music Row, 18th & Chet's unique design was inspired by Chet Atkins and the lasting impact he made on the music community. The mixed-use office building's raw and gritty nature is well-suited to the creative class of tenants within Nashville's historic Music Row, showcasing a modern industrial style consisting of exposed steel, concrete, brick and wood.

The steel frame element surrounding the terraces within the building's center represents an abstracted guitar head from one of Chet's custom-designed guitars.

> 10-story, 135,000 SF mixed-use office property in the heart of Music Row