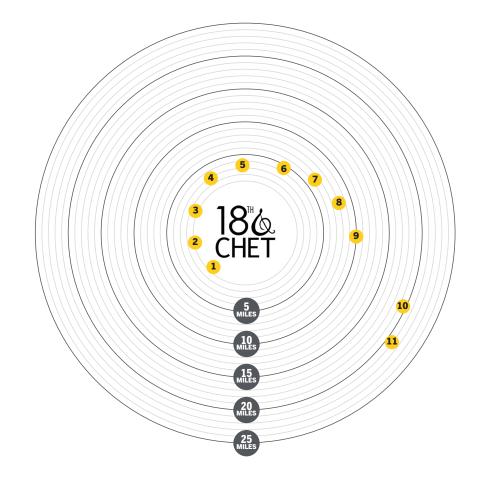

## DON'T SWEAT THE COMMUTE

**DRIVE TIME RADIUS MAP** 

#### **DRIVE TIMES FROM 18TH & CHET**

| 1  | Vanderbilt University | 0.3 miles  | 1 min  |
|----|-----------------------|------------|--------|
| 2  | Belmont University    | 0.9 miles  | 3 min  |
| 3  | Downtown              | 1.4 miles  | 6 min  |
| 4  | Germantown            | 3.1 miles  | 17 min |
| 5  | Green Hills           | 3.3 miles  | 12 min |
| 6  | Belle Meade           | 4.2 miles  | 13 min |
| 7  | Nations               | 6.4 miles  | 19 min |
| 8  | BNA Airport           | 8.2 miles  | 11 min |
| 9  | Brentwood             | 9.9 miles  | 15 min |
| 10 | Hendersonville        | 19.0 miles | 25 min |
| 11 | Franklin              | 21.1 miles | 27 min |